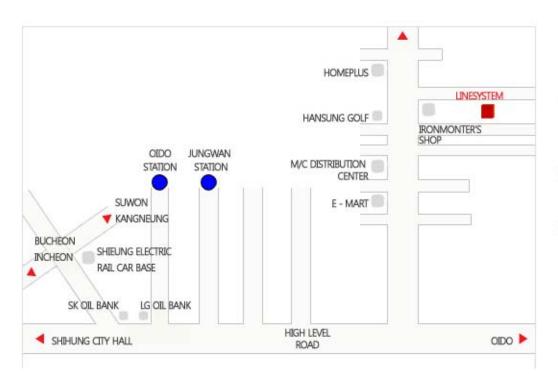

# **COMPANY LOCATION**

#### Adress

(2NA-106HO) Shihwa Industrial Complex Jungwang-Dong Shihung-City, Kyunggi-Do,KOREA

- 10 minutes driving from Jungwang station of line four
- 10 minutes driving from Oido station of line four