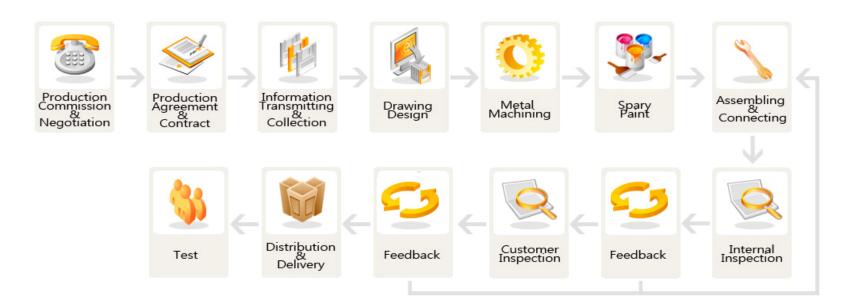

# **PRODUCTION PROCESS**

Management, which achieves customer satisfaction, begins with providing best technology.